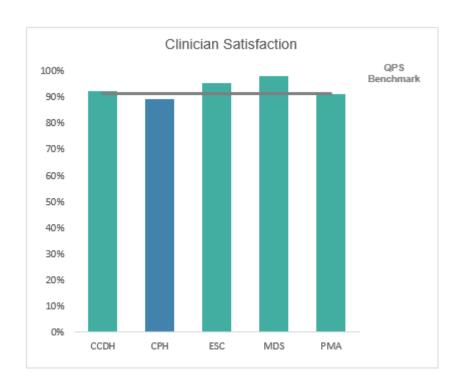

## July - September 2019 Results - Group Comparison

|                           | CCDH   | СРН    | ESC    | MDS    | PMA    | QPS<br>Benchmark |
|---------------------------|--------|--------|--------|--------|--------|------------------|
| Clinician<br>Satisfaction | 92.48% | 89.32% | 95.54% | 98.09% | 91.24% | 91.48%           |