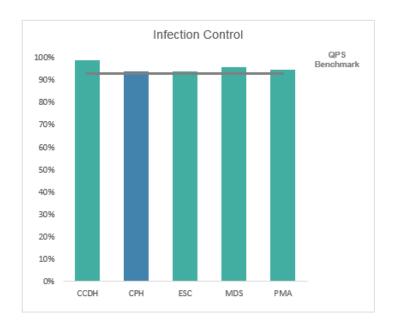

Below are some key highlights from October to December 2019 quarterly results:

## October – December 2019 Results – Group Comparison

|                         | CCDH | СРН | ESC | MDS | РМА | QPS<br>Benchmark |
|-------------------------|------|-----|-----|-----|-----|------------------|
| Infection Control       | 99%  | 94% | 94% | 96% | 95% | 93%              |
| Patient<br>Satisfaction | 95%  | 93% | 94% | 95% | 94% | 96%              |