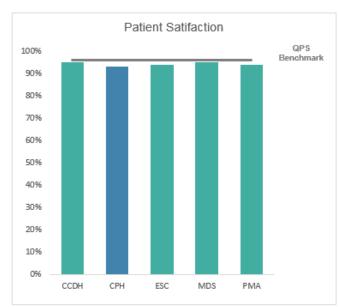

Below are some key highlights from October to December 2019 quarterly results:

## October – December 2019 Results – Group Comparison

|                         | CCDH | СРН | ESC | MDS | РМА | QPS<br>Benchmark |
|-------------------------|------|-----|-----|-----|-----|------------------|
| Infection Control       | 99%  | 94% | 94% | 96% | 95% | 93%              |
| Patient<br>Satisfaction | 95%  | 93% | 94% | 95% | 94% | 96%              |